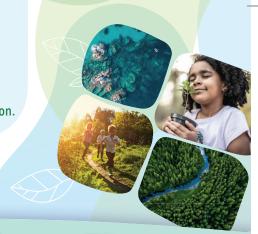

## W RLD of difference.

**P&G will donate 25,000 trees** to Arbor Day Foundation.

THINK GREEN, GET GREEN
get a \$10 Prepaid Mastercard®

when you buy \$30 of participating P&G products.